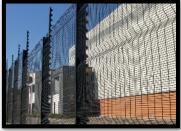

#### Its Functional

Secure
The system is an anti-tamper design, with a unique fixing system, secured by cover plates pinned together.

#### **Appealing**

With fixtures and finishes, that is well presented and fitted, makes the fencing more appealing and easier on the eyes. Securing your property and assets, never looked this good!

#### Panels

The panels have multiple V-bends and rigidity. Panels are galvanised or powder coated.