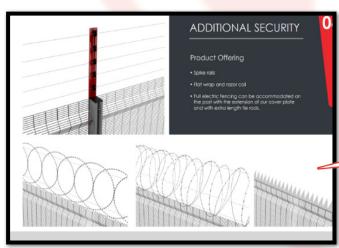

#### **ADDITIONAL SECURITY**

#### **Anti-Tamper Screws**

Anti-Tamper Screws does what it says. It prevents anyone to tamper with and try to dissemble the fence.

Shear Off Nuts & Bolts protects your fence from anyone who would seek to undo the mesh material.

Spikes sits on top of your fence, preventing anyone wanting to climb over.

#### **Electric Fence**

For extra peace of mind and added security, our electric fence add-on provides just that - extra security.

#### Flatwrap Razor Wire

FRW, provides a higher fence and a more economical, less expensive measure to secure your premises.

Use this REP CODE for an additional 5% discount: