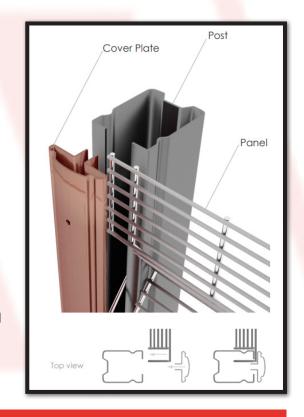

#### Its Functional

Secure
The system is an anti-tamper design, with a unique fixing system, secured by cover plates pinned together.

#### From Pillar to Post

The posts are pre-punched prior to powder coating. You have a choice between I beam post or square tubing.

#### Panels

The panels have multiple V-bends and rigidity. Panels are galvanised or powder coated.