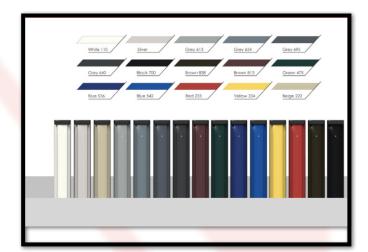

## Different Colours

Different colour options are available, on the powder coating.