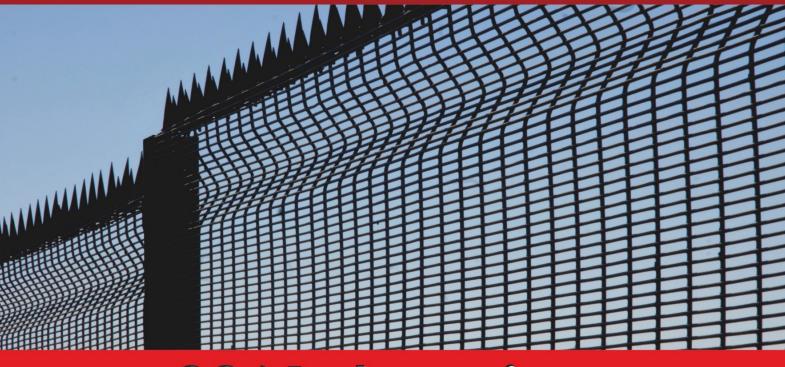

#### **Additional Security**

Additional and extra security add-on's! From flat-wrap razor wire, to electric fence, nuts and bolts and spikes!

#### **ADDITIONAL SECURITY**

Spikes sits on top of your fence, preventing anyone wanting to climb over.

#### **Electric Fence**

For extra peace of mind and added security, our electric fence add-on provides just that - extra security.

#### Flatwrap Razor Wire

FRW, provides a higher fence and a more economical, less expensive measure to secure your premises.

Use this REP CODE for an additional 5% discount: