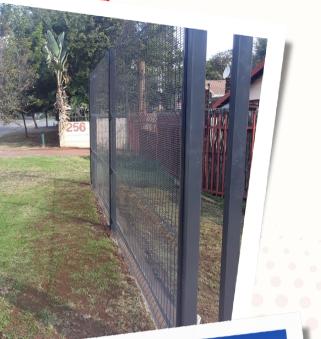

WireTech, is not just another fence, it's a modern day, new age, high security fence supplied by ClearView Fencing (Pty) Ltd at unbeatable prices.

It is a trend setting, high security, anti-cut and anti-climb fence, with an alluring appearance.

# FROM PILLAR TO POST...

Sevure

OUR

Clearview Fencing (Pty) Ltd, provides a system with an anti-tamper design, a unique fixing system, secured by the cover plates pinned together.

Appealing

Clearview Fencing (Pty) Ltd, provides fixtures and finishes, that is well presented and fitted, makes the fencing more appealing and easy on the eye.