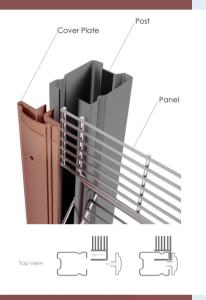

#### **POST SYSTEMS**

I-Beam Post: Square Post: Clip & Bolts

45mm X 70mm X 1.5mm 60mm X 60mm X 2mm X 2.4(H) with

Surface Finish: Galvanized and Powder Coated or PVC Coated

0861clearview.co.za

The panel is slotted over the front end of the post and is clamped by a front cover plate and pined together with a unique corrected fixing system that is aesthetically pleasing on the eye and minimizes tampering