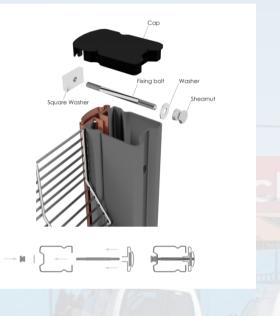

#### **POST SYSTEMS**

I-Beam Post: Square Post: Clip & Bolts

45mm X 70mm X 1.5mm 60mm X 60mm X 2mm X 2.4(H) with

Surface Finish: Galvanized and Powder Coated or PVC Coated

0861clearview.co.za

The panel is slotted over the front end of the post and is clamped by a front cover plate and pined together with a unique corrected fixing system that is aesthetically pleasing on the eye and minimizes tampering