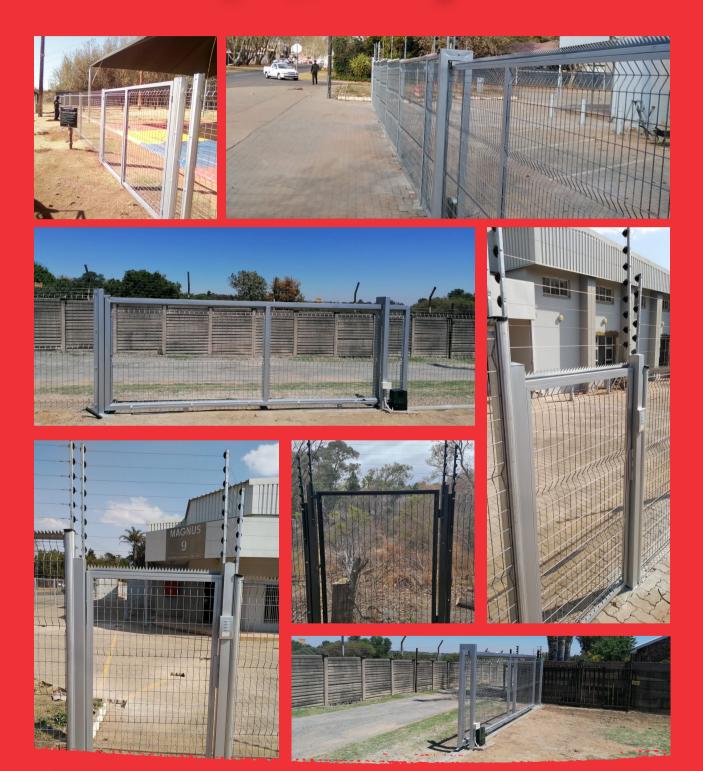

lied by ClearView Fencing (Pty) Ltd at unbeatable prices.

It is a trend setting, high security, anti-cut and anti-climb fence, with an alluring appearance.

> 0861Clearview 0861 253 278

sales@0861clearview.co.za www.0861clearview.co.za



# FROM PILLAR TO POST...

Sevure

OUR

Clearview Fencing (Pty) Ltd, provides a system with an anti-tamper design, a unique fixing system, secured by the cover plates pinned together.

Appealing

Clearview Fencing (Pty) Ltd, provides fixtures and finishes, that is well presented and fitted, makes the fencing more appealing and easy on the eye.

Additional Sevurity

Clearview Fencing (Pty) Ltd, also supplies additional security in the form of electric fencing, flatwrap razor wire and spikes for that extre peace of mind!

# 0861-CLEARVIEW

# WEBULD Gates





# OUR PRODU

#### WIRETECH 76X12.7

Aperture: Sheet Width:

Wire Diameter: 3mm Horizontal X 4mm Vertical 12.7mm (Vertical) X 76mm (Horizontal) Sheet Height: 1.2m, 1.5m, 1.8m, 2m, 2.4m, 3m 3050mm

#### WIRETECH 76X25

Aperture: Sheet Width:

Wire Diameter: 3mm Horizontal X 4mm Vertical 25mm (Vertical) X 76mm (Horizontal) Sheet Height: 1.2m, 1.5m, 1.8m, 2m, 2.4m, 3m 3050mm

#### WIRETECH 76X50

Aperture: Sheet Width:

Wire Diameter: 3mm Horizontal X 4mm Vertical 50mm (Vertical) X 76mm (Horizontal) Sheet Height: 1.2m, 1.5m, 1.8m, 2m, 2.4m, 3m 3050mm

#### WIRETECH 50X100

Wire Diameter: 3mm Horizontal X 4mm Vertical 50mm (Vertical) X 100mm (Horizontal) Aperture: Sheet Heiaht: 1.2m, 1.5m, 1.8m, 2m, 2.4m, 3m Sheet Width: 3050mm

#### WIRETECH 76X100

Aperture: Sheet Width:

Wire Diameter: 4