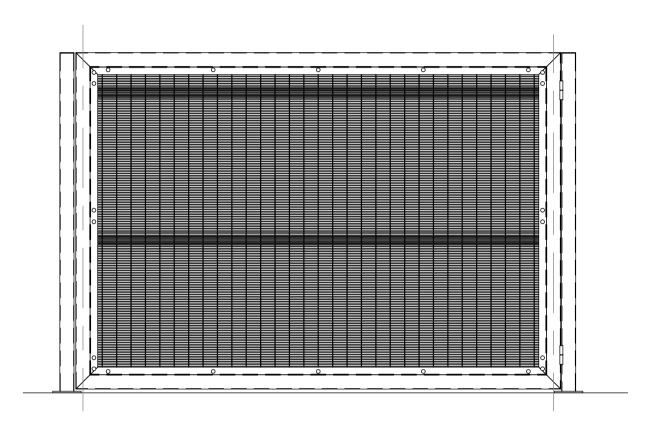

## FRONT ELEVATION 1:20

NOTES:
FINISHING OPTIONS:
1. ZINCALUME
2. POWDER COATED
3. THERMO PLASTIC (PVC)

| No.                                                  | De | scription | Date         |
|------------------------------------------------------|----|-----------|--------------|
|                                                      |    |           |              |
|                                                      |    |           |              |
| SINGLE SWING GATE<br>ONE PANEL                       |    |           |              |
| ClearView Fencing (PTY) Ltd  www.0861clearview.co.za |    |           |              |
| ELEVATIONS & DETAILS                                 |    |           |              |
| Project number                                       |    |           | 24001        |
| Date                                                 |    | J         | ANUARY 2025  |
| Drawn by                                             |    |           | S. BREEDT    |
| Checked by                                           |    |           | S. BREEDT    |
|                                                      |    |           |              |
| HIGHSTYLE DRAFTING Sarel Breedt Sel: 078 113 2853    |    |           |              |
| SINGLE SWING GATE                                    |    |           |              |
| Scale                                                |    |           | As indicated |