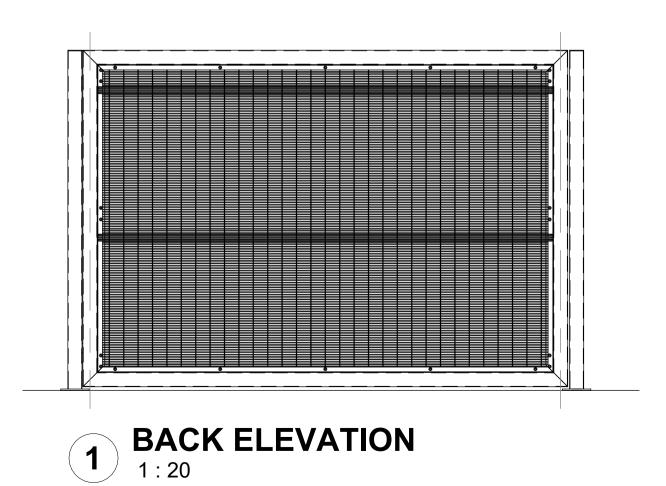

## FRONT ELEVATION 1:20

NOTES:
FINISHING OPTIONS:
1. ZINCALUME
2. POWDER COATED
3. THERMO PLASTIC (PVC)

| No.                                                  | De | scription | Date         |
|------------------------------------------------------|----|-----------|--------------|
|                                                      |    |           |              |
|                                                      |    |           |              |
| SINGLE SWING GATE<br>ONE PANEL                       |    |           |              |
| ClearView Fencing (PTY) Ltd  www.0861clearview.co.za |    |           |              |
| ELEVATIONS & DETAILS                                 |    |           |              |
| Project number                                       |    |           | 24001        |
| Date                                                 |    | J         | ANUARY 2025  |
| Drawn by                                             |    |           | S. BREEDT    |
| Checked by                                           |    |           | S. BREEDT    |
|                                                      |    |           |              |
| HIGHSTYLE DRAFTING Sarel Breedt Sel: 078 113 2853    |    |           |              |
| SINGLE SWING GATE                                    |    |           |              |
| Scale                                                |    |           | As indicated |